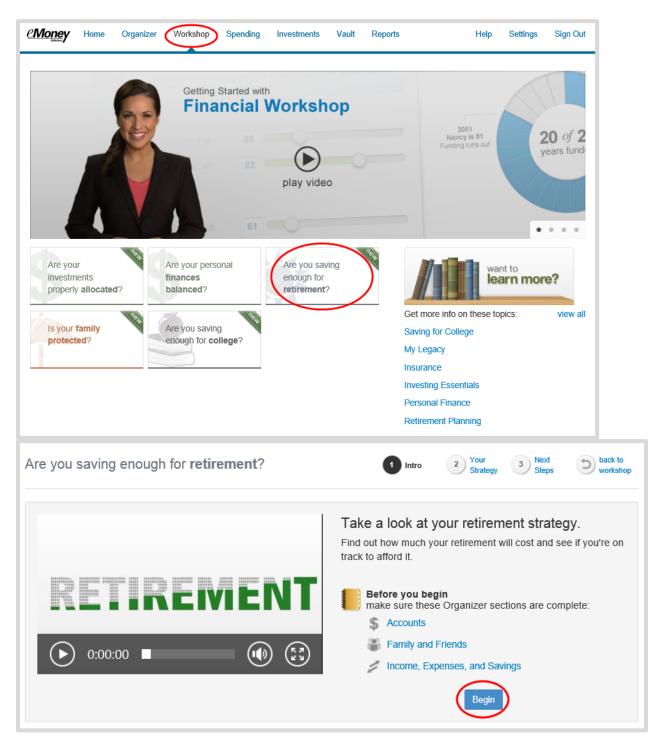

3. The **workshops** page can help you take a closer look at your retirement strategy, insurance protection, and education goals. Select a workshop and before you begin, verify you've completed the appropriate organizer sections.